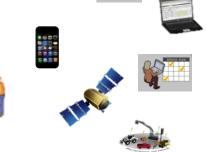

#### Connectivity

Positioning & Sensors

- Scanner
- Total Station
- RFID Lidar
- GNSS Receiver
- Image capture
- Laser tools
- Machine control

- Cell
- Radio
- IP
- WiFi
- Bluetooth
- Satellite

- Virtual Reality
- Farm Management
- Field Inspection
- 3D modeling
- Point cloud
- Visualization
- ProjectManagement
- Mechanical design
- Structural design