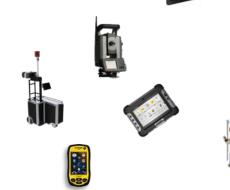

#### Connectivity

Positioning & Sensors

- Scanner
- Total Station
- RFID Lidar
- GNSS Receiver
- Image capture
- Laser tools
- Machine control

- Cell
- Radio
- IP
- WiFi
- Bluetooth
- Satellite

- Virtual Reality
- Farm Management
- Field Inspection
- 3D modeling
- Point cloud
- Visualization
- ProjectManagement
- Mechanical design
- Structural design